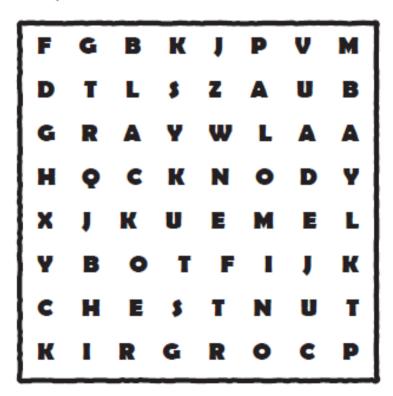

## Find the **bolded** words below in the puzzle.

**Bay** horses have a reddish colored body with a black mane, tail, and lower legs.

**Black** horses do not have any brown or reddish colored hairs in their coat.

**Chestnut** is the most common horse color where all parts of the body are the same reddish color.

**Gray** horses are born with a solid coat and get whiter with age, just like people's hair!

**Palomino** horses are a yellow or golden color with a white mane and tail.